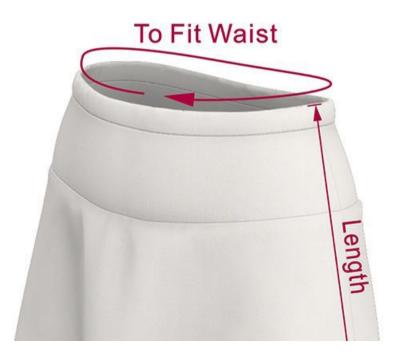

## Skort - Size charts

| Women                                 | 4     | 6     | 8     | 10    | 12    | 14    | 16    | 18    | 20     | 22     | 24     |
|---------------------------------------|-------|-------|-------|-------|-------|-------|-------|-------|--------|--------|--------|
| To Fit Wasit (1cm Below Belly Button) | 61-69 | 64-73 | 67-77 | 71-81 | 74-85 | 77-89 | 80-93 | 83-97 | 86-101 | 89-105 | 92-109 |
| Length (Side Seam)                    | 30    | 31    | 32    | 33    | 34    | 35    | 36    | 37    | 38     | 39     | 40     |

| Youth                                 | 4Y    | 6Y    | 8Y    | 10Y   | 12Y   | 14Y   | 16Y   |
|---------------------------------------|-------|-------|-------|-------|-------|-------|-------|
| To Fit Wasit (1cm Below Belly Button) | 48-55 | 51-59 | 54-63 | 57-67 | 60-71 | 63-75 | 66-79 |
| Length (Side Seam)                    | 21.5  | 23    | 24.5  | 26    | 27.5  | 29    | 30.5  |

Variations +/- 2cm

The sizing on the chart is the actual measurement of the garment itself. When choosing your garment sizes, the best idea is to find a garment you currently have in a size that is comfortable. Then measure the garment across the chest then refer to our size chart - just choose a size the same measurement.