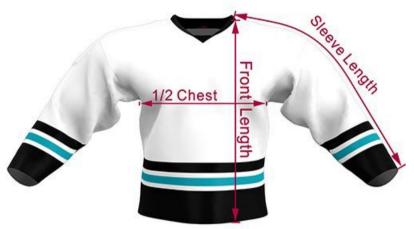

## Hockey Jerseys Long Sleeve - Size charts

| Men                | S-48 | M-50 | L-52 | XL-54 | 2XL-56 | 3XL-58 | Men Goalie |
|--------------------|------|------|------|-------|--------|--------|------------|
| 1/2 Chest (cm)     | 59.5 | 62   | 66   | 70    | 71     | 75     | 71         |
| Front Length (cm)  | 71   | 73.5 | 75   | 78.5  | 80     | 81.5   | 81.5       |
| Sleeve Length (cm) | 77   | 78   | 78.5 | 79    | 83.5   | 87     | 77         |

| Women              | WS-46 | WM-48 | WL-50 | WXL-52 | Women Goalie |
|--------------------|-------|-------|-------|--------|--------------|
| 1/2 Chest (cm)     | 57    | 59.5  | 62    | 66     | 71           |
| Front Length (cm)  | 68.5  | 71    | 73.5  | 75     | 81.5         |
| Sleeve Length (cm) | 76    | 77    | 78    | 78.5   | 77           |

| Youth              | YS-40 | YM-42 | YL-44 | YXL-46 | Youth Goalie |
|--------------------|-------|-------|-------|--------|--------------|
| 1/2 Chest (cm)     | 48.5  | 51    | 56    | 59.5   | 61           |
| Front Length (cm)  | 62    | 63.5  | 66    | 70     | 76           |
| Sleeve Length (cm) | 58.9  | 64.9  | 78.5  | 83.3   | 82.3         |

Variations +/- 2cm

The sizing on the chart is the actual measurement of the garment itself.

When choosing your garment sizes, the best idea is to find a garment you currently have in a size that is comfortable. Then measure the garment across the chest then refer to our size chart - just choose a size the same measurement.