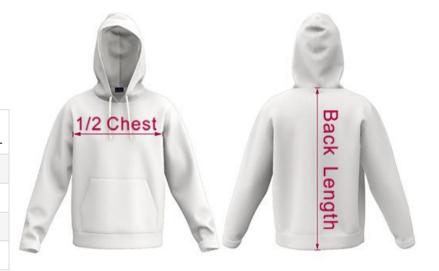

## Hoodie - Size charts

| Men              | XS   | S  | М    | L    | XL   | 2XL  | 3XL  | 4XL | 5XL  | 6XL |
|------------------|------|----|------|------|------|------|------|-----|------|-----|
| 1/2 Chest (cm)   | 56.5 | 59 | 61.5 | 64   | 66.5 | 69   | 71.5 | 74  | 76.5 | 79  |
| Back Length (cm) | 64.5 | 67 | 69.5 | 71.5 | 74.5 | 76.5 | 79   | 81  | 81.5 | 82  |

| Women                       | 6<br>WXS | 8<br>WS | 10<br>WM | 12<br>WL | 14<br>WXL | 16<br>W2XL | 18<br>W3XL | 20<br>W4XL | 22<br>W5XL | 24<br>W6XL | 26<br>W7XL |
|-----------------------------|----------|---------|----------|----------|-----------|------------|------------|------------|------------|------------|------------|
| 1/2 Chest (cm)              | 50       | 53      | 55.5     | 58       | 60.5      | 63         | 65.5       | 68         | 70         | 73         | 75         |
| Back Length (cm)            | 62       | 63.5    | 65       | 66.5     | 68        | 69.5       | 71         | 72.5       | 74         | 75.5       | 77         |
| Standard Sleeve Length (cm) | 56.5     | 58      | 59.5     | 61       | 62.5      | 64         | 65.5       | 68         | 69.5       | 71         | 72.5       |
| Short Sleeve Length (cm)    | 51.5     | 53      | 54.5     | 56       | 57.5      | 59         | 60.5       | 63         | 64.5       | 66         | 67.5       |

| Youth            | 4Y<br>5-6 | 6Y<br>7 | 8Y<br>YS | 10Y<br>YM | 12Y<br>YL | 14Y<br>YXL | 16Y<br>Y2XL |
|------------------|-----------|---------|----------|-----------|-----------|------------|-------------|
| 1/2 Chest (cm)   | 40.5      | 42.5    | 45.5     | 47.5      | 49.5      | 52.5       | 54.5        |
| Back Length (cm) | 51.5      | 53.5    | 56.5     | 61.5      | 63.5      | 65.5       | 68.5        |

## Variations +/- 2cm

The sizing on the chart is the actual measurement of the garment itself.

When choosing your garment sizes, the best idea is to find a garment you currently have in a size that is comfortable. Then measure the garment across the chest then refer to our size chart - just choose a size the same measurement.